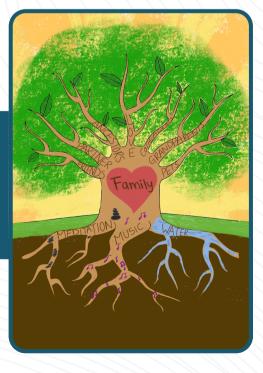

Using colors, words, and symbols fill your tree trunk and roots with the ways you have been grounding yourself or the way you hope to ground yourself moving forward. This can include loved ones, hobbies, values, qualities, joys, practices, etc.

| as your branches get swayed by the wind and other life factors, what can you do to state connected to your joy? What values are you rooted in that help you stay grounded? | y |
|----------------------------------------------------------------------------------------------------------------------------------------------------------------------------|---|
|                                                                                                                                                                            |   |
|                                                                                                                                                                            |   |
|                                                                                                                                                                            |   |
|                                                                                                                                                                            |   |
|                                                                                                                                                                            |   |
|                                                                                                                                                                            |   |
|                                                                                                                                                                            |   |
|                                                                                                                                                                            |   |
|                                                                                                                                                                            |   |
|                                                                                                                                                                            |   |
|                                                                                                                                                                            |   |
|                                                                                                                                                                            |   |
|                                                                                                                                                                            |   |
|                                                                                                                                                                            |   |
|                                                                                                                                                                            |   |