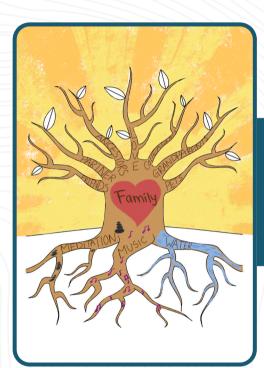

Using colors, words, and symbols fill your tree trunk and roots with the ways you have been grounding yourself or the way you hope to ground yourself moving forward. This can include loved ones, hobbies, values, qualities, joys, practices, etc.

| as your branches get swayed by the wind and other life factors, what can you do to state connected to your joy? What values are you rooted in that help you stay grounded? | y |
|----------------------------------------------------------------------------------------------------------------------------------------------------------------------------|---|
|                                                                                                                                                                            |   |
|                                                                                                                                                                            |   |
|                                                                                                                                                                            |   |
|                                                                                                                                                                            |   |
|                                                                                                                                                                            |   |
|                                                                                                                                                                            |   |
|                                                                                                                                                                            |   |
|                                                                                                                                                                            |   |
|                                                                                                                                                                            |   |
|                                                                                                                                                                            |   |
|                                                                                                                                                                            |   |
|                                                                                                                                                                            |   |
|                                                                                                                                                                            |   |
|                                                                                                                                                                            |   |
|                                                                                                                                                                            |   |