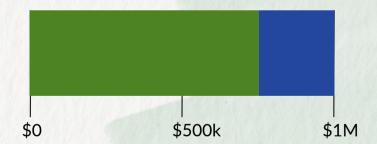

# TOMORROW Fund Phase One:

The **Tomorrow Fund** will support aspects of our programming in perpetuity, fed by legacy gifts.

Phase One of the Tomorrow Fund is an investment reserve fund of \$1 million. We have budgeted for a 4% return on principal to accommodate years with lower market performance