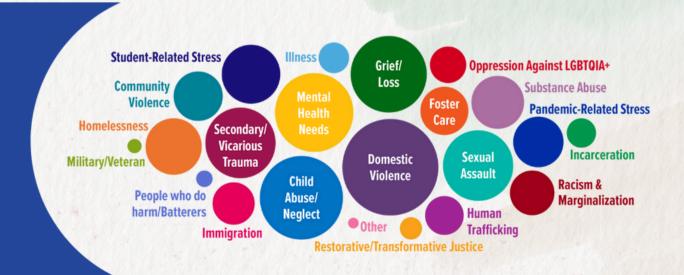

## Sectors We Serve

Our Windows
Facilitators work
within a variety of
communities and
address multiple life
experiences. Circles
proportionate to
percentage of
reported areas of
services.