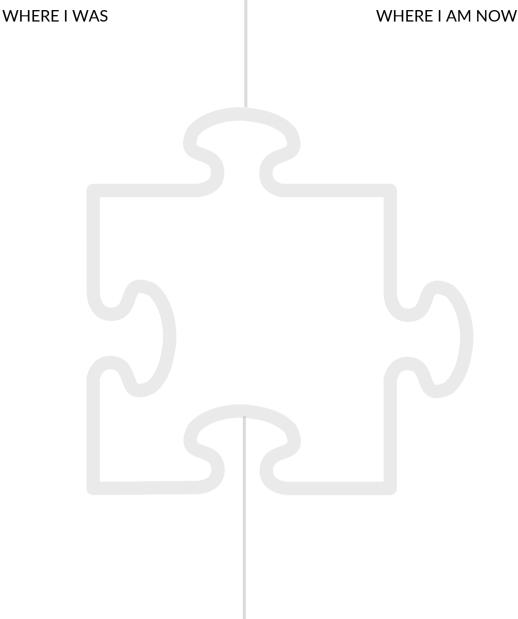

## How has the connection to yourself changed as you've explored the strength within you?

You can use words, shapes, symbols or images in the puzzle piece to represent your strength. Use the space on either side to reflect on your journey.