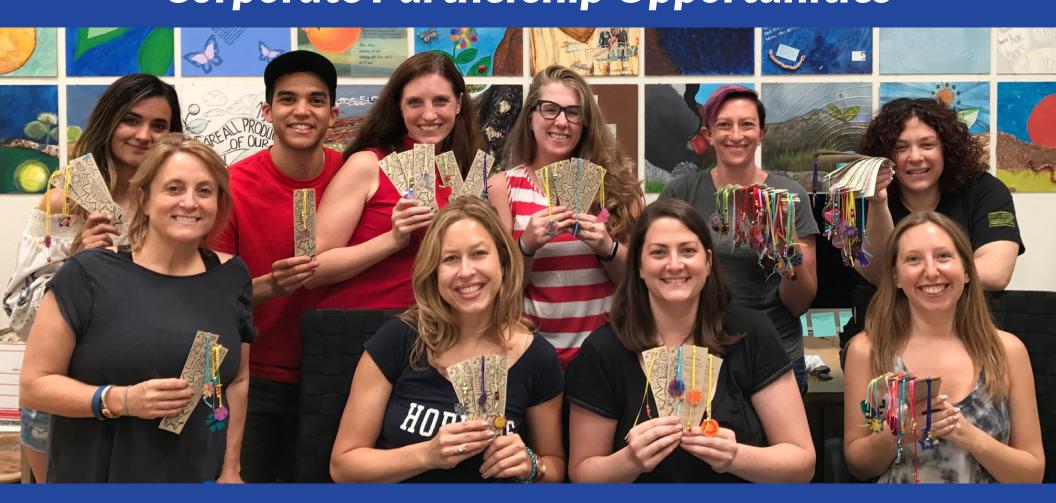

#### **About A Window Between Worlds**

A Window Between Worlds is a 501(c)3 nonprofit based in Venice, CA that partners and collaborates with staff at over 200 shelters, outreach centers, schools, and other human service agencies across the country to provide art as a tool for healing and empowerment.

Countless children, women and men are affected by violence and trauma and AWBW's arts program is a proven resource for opening up communication and moving through the pain towards a brighter future. We offer trainings, stipends, curriculum, supplies and support in launching and sustaining arts programming where it is needed most.