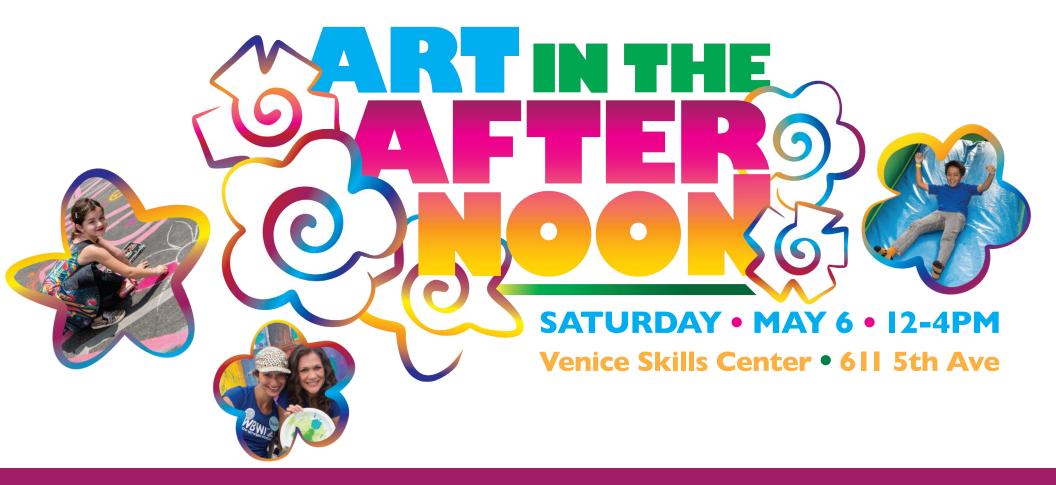

# ART in the AFTERNOON

## About Art in the Afternoon

Our annual family art festival is hosted by G Hannelius, known for her starring role in Disney Channel's "Dog with a Blog." This popular event brings together over 700 people from all over Southern California for a day of art-making, carnival games, auctions, delicious food, stage performances, celebrity appearances and many more fun-filled activities.